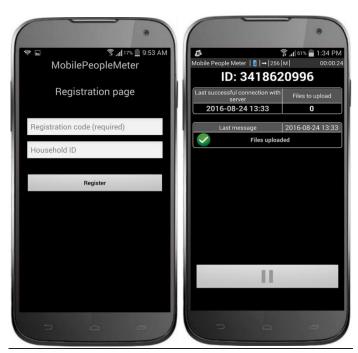

#### Key Mobile App features:

- Robust background audio recognition in noisy environment
- No constant internet connectivity needed

- Minimal battery impact (less than 2-8% on a regular smartphone; in most cases, the battery consumption is less or comparable to a typical instant messaging app)
- Intellectual audio sampling profile that adapts to panelist's media consumption patterns to minimize battery drain while maximizing recognition accuracy
- Available for Android 2.2+ (iOS version available upon request)
- Minimalistic non-obtrusive user interface
- Tablet version for "home" peoplemeter

### Web-based panel management interface

The Mobile Peoplemeter solution comes with customizable web-based admin interface. The admin interface provides full and up-to-date information about all active panelists, their device usage statistics, media consumption statistics, device model, OS version, geo-location and other vital characteristics that allow panel managers to monitor status and health of media panel.