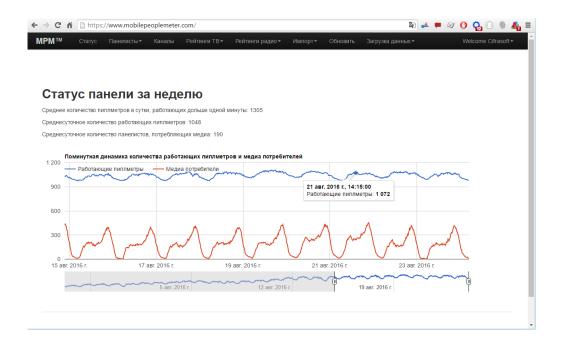

### Web-based panel management interface

The Mobile Peoplemeter solution comes with customizable web-based admin interface. The admin interface provides full and up-to-date information about all active panelists, their device usage statistics, media consumption statistics, device model, OS version, geo-location and other vital characteristics that allow panel managers to monitor status and health of media panel.