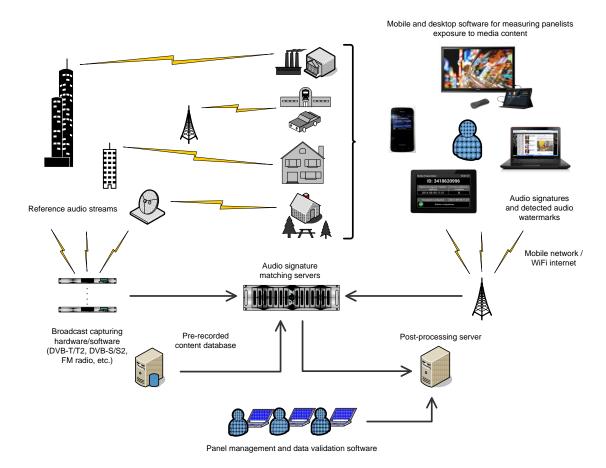

# **Technology**

Mobile Peoplemeter solution relies on two technologies to identify audio content:

- Audio fingerprints
- Audio watermarks

Use of **Audio fingerprints** requires the reference audio streams (real-time broadcast TV, or pre-recorded database of audio/video content for indexing). We can use terrestrial broadcast TV signals (e.g., DVB-T/T2), satellite broadcast TV signals (e.g., DVB-S/S2) or IPTV as reference audio streams.

**Audio watermarking** offers certain advantages over audio fingerprinting such as unambiguous identification of audio/visual content even in case of identical audio tracks, and ability to accurately recognize very large database of time-shifted content in cost-effective way.

Cifrasoft offers software embedders to embed Cifrasoft SoundCode watermarks into pre-recorded audio/visual content and hardware embedders for embedding audio watermarks into real-time digital audio (AES/EBU) or digital video (SDI) streams.

Both technologies can be used in Mobile Peoplemeter simultaneously for maximum flexibility.

# System architecture

Cifrasoft mobile peoplemeter solution relies on flexible system architecture that can be distributed across multiple geographical locations. The mobile peoplemeter is offered as a SaaS solution, but can also operate within the Customer's own data center.